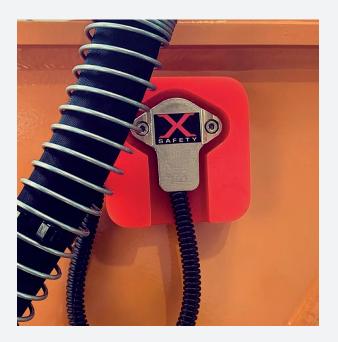

# SS1 Height Limitation

Components are supplied by a leading edge German manufacturer with a 50 year track record in industrial control. Reliability and longevity are key.

Installation can be achieved by any competent plant fitter. No calibration is required. With the exception of the key switch, there are no moving parts. Bar occasional visual inspection, the system is maintenance free.

The compact control module samples angle data 250 times a second providing precise control.