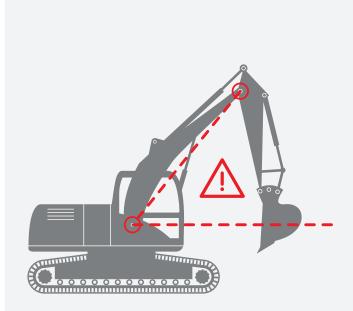

# SS1 Series Height Limitation

### Suitable for

- Excavators
- Truck mounted cranes
- Flails & Mowers
- Loading shovels

The Simple Safe One is a no-nonsense angular motion limiter that can be used on a variety of hydraulic plant to provide basic height limitation where the sophistication of our XW Series products is not required. Operation is simple and fool-proof. The control key can be removed to provide permanent limitation if required.

# SS1 Height Limitation

Components are supplied by a leading edge German manufacturer with a 50 year track record in industrial control. Reliability and longevity are key.

Installation can be achieved by any competent plant fitter. No calibration is required. With the exception of the key switch, there are no moving parts. Bar occasional visual inspection, the system is maintenance free.